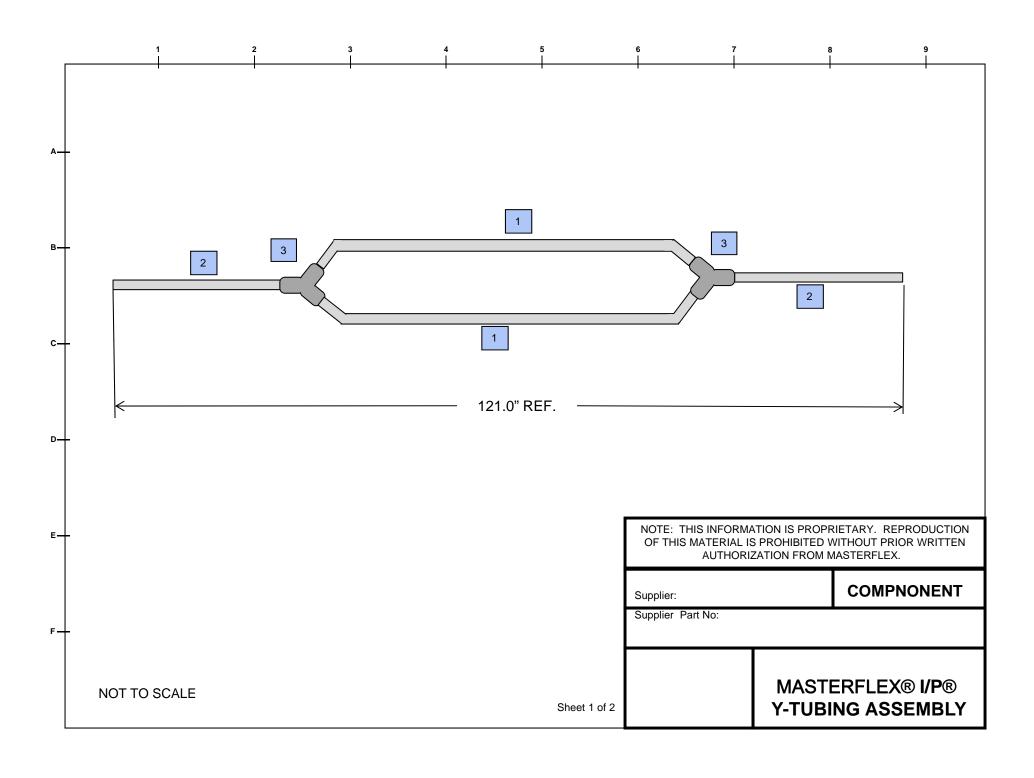

Assembly Notes: 1. Attach tubing segments to Y-fitting inserts as shown. 2. Complete with appropriate banding to ensure a leakproof connection when under tubing rated pressures.

| COMPONENT NAME: MASTERFLEX® I/P® Y-TUBING ASSEMBLY |                                                                                                 |        |                                 |                            |                                                                                   |  |  |  |
|----------------------------------------------------|-------------------------------------------------------------------------------------------------|--------|---------------------------------|----------------------------|-----------------------------------------------------------------------------------|--|--|--|
| Item<br>Key                                        | Part Description                                                                                | Part # | Total<br>Qty in<br>Assem<br>bly | Length of<br>Tubing        | Notes:                                                                            |  |  |  |
| 1                                                  | Tubing, Masterflex I/P                                                                          |        | 2                               | 17.0"<br>(+1.0"/<br>-0.0") |                                                                                   |  |  |  |
| 2                                                  | Tubing, Masterflex I/P                                                                          |        | 2                               | 32.0"<br>(+1.0"/<br>-0.0") |                                                                                   |  |  |  |
| 3                                                  | Y - Fitting                                                                                     |        | 2                               |                            | Y Fitting with appropriate banding to ensure engagement of tubing to the fitting. |  |  |  |
|                                                    | Overall the formulations that we would be interested in would be: PharMed BPT and BioPharm Plus |        |                                 |                            |                                                                                   |  |  |  |
|                                                    | PharMed BPT and                                                                                 |        |                                 |                            |                                                                                   |  |  |  |

Assembly Notes: Assembly Notes: 1. Attach tubing segments to Y-fitting inserts as shown. 2. Complete with appropriate banding to ensure a leakproof connection when under tubing rated pressures.