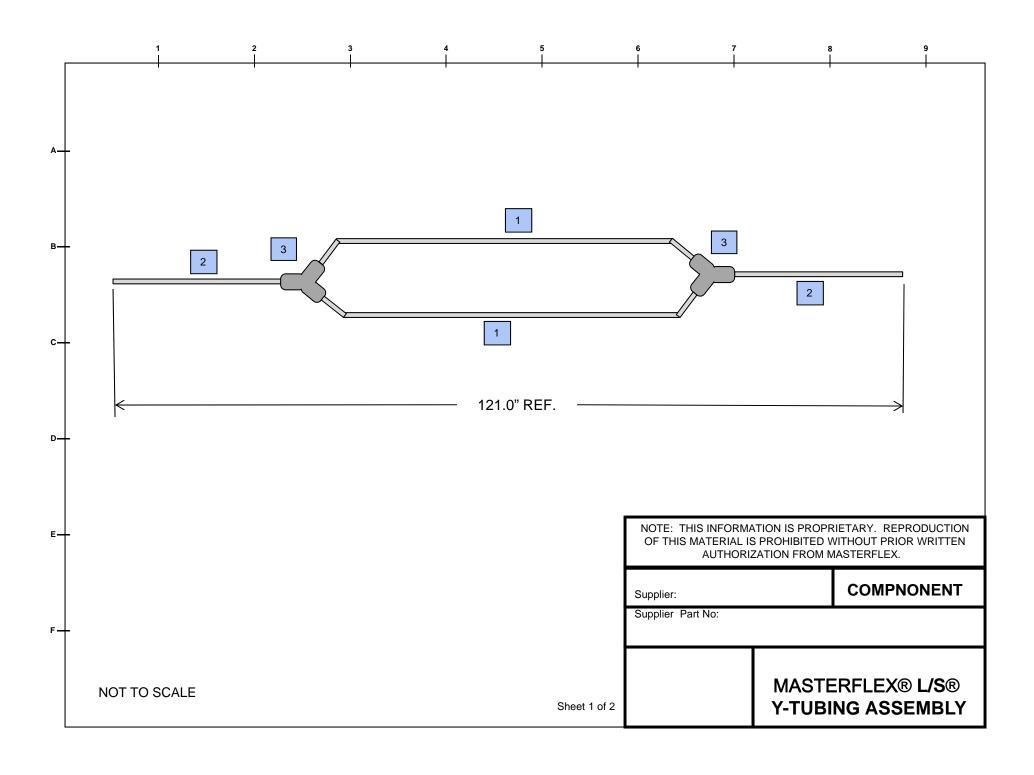

| COMP        | COMPONENT NAME: MASTERFLEX® L/S® Y-TUBING ASSEMBLY                                              |        |                                 |                            |                                                                                   |  |  |  |  |
|-------------|-------------------------------------------------------------------------------------------------|--------|---------------------------------|----------------------------|-----------------------------------------------------------------------------------|--|--|--|--|
| Item<br>Key | Part Description                                                                                | Part # | Total<br>Qty in<br>Assem<br>bly | Length of<br>Tubing        | Notes:                                                                            |  |  |  |  |
| 1           | Tubing, Masterflex<br>L/S                                                                       |        | 2                               | 17.0"<br>(+1.0"/<br>-0.0") |                                                                                   |  |  |  |  |
| 2           | Tubing, Masterflex<br>L/S                                                                       |        | 2                               | 32.0"<br>(+1.0"/<br>-0.0") |                                                                                   |  |  |  |  |
| 3           | Y-Fitting                                                                                       |        | 2                               |                            | Y Fitting with appropriate banding to ensure engagement of tubing to the fitting. |  |  |  |  |
|             | Overall the formulations that we would be interested in would be: PharMed BPT and BioPharm Plus |        |                                 |                            |                                                                                   |  |  |  |  |
|             |                                                                                                 |        |                                 |                            |                                                                                   |  |  |  |  |

Assembly Notes: 1. Attach tubing segments to Y-fitting inserts as shown. 2. Complete with appropriate banding to ensure a leakproof connection when under tubing rated pressures.

| COMPONENT NAME: MASTERFLEX® I/P® Y-TUBING ASSEMBLY |                                                                                                 |        |                                 |                            |                                                                                   |  |  |  |
|----------------------------------------------------|-------------------------------------------------------------------------------------------------|--------|---------------------------------|----------------------------|-----------------------------------------------------------------------------------|--|--|--|
| Item<br>Key                                        | Part Description                                                                                | Part # | Total<br>Qty in<br>Assem<br>bly | Length of<br>Tubing        | Notes:                                                                            |  |  |  |
| 1                                                  | Tubing, Masterflex I/P                                                                          |        | 2                               | 17.0"<br>(+1.0"/<br>-0.0") |                                                                                   |  |  |  |
| 2                                                  | Tubing, Masterflex I/P                                                                          |        | 2                               | 32.0"<br>(+1.0"/<br>-0.0") |                                                                                   |  |  |  |
| 3                                                  | Y - Fitting                                                                                     |        | 2                               |                            | Y Fitting with appropriate banding to ensure engagement of tubing to the fitting. |  |  |  |
|                                                    | Overall the formulations that we would be interested in would be: PharMed BPT and BioPharm Plus |        |                                 |                            |                                                                                   |  |  |  |
|                                                    | PharMed BPT and                                                                                 |        |                                 |                            |                                                                                   |  |  |  |